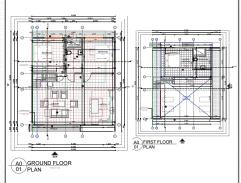

## **Our Design Options**

Fusion

45 SQM | 2 BR | 1 T&S

60 SQM 3 BR 2 T&S

## **Our Design Options**

90 SQM | 4 BR | 3 T&S

120 SQM | 5 BR | 4 T&S

#### **EXCLUDING**

- 1. Furniture and appliances
- 2. Foundations and external services
- 3. Any fitout above the standard provided
- 4. External Stairs, verandas, canopies