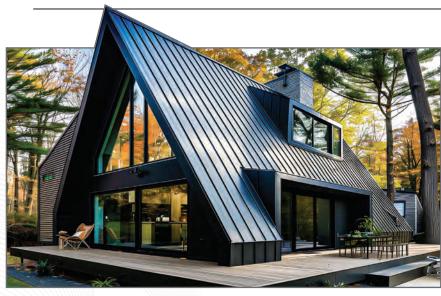

## FAST AFFORDABLE ECO

Tetris A-frames

## Advantages of ISM Tetris A-frames

#### RAPID DEPLOYMENT:

ISM Tetris A-frames can be completed 30-50% faster than traditional construction methods, meaning your home can be built in as little as 12 weeks.

#### **MODERN CONSTRUCTION:**

A-frames ISM Tetris built utilising are cutting-edge building technologies, guaranteeing the utmost efficiency and safety in every home.