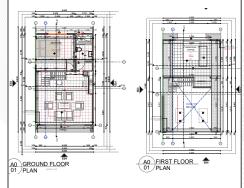

## **Our Design Options**

Fusion

45 SQM | 2 BR | 1 T&S

60 SQM 3 BR 2 T&S

## **Our Design Options**

90 SQM | 4 BR | 3 T&S

120 SQM | 5 BR | 4 T&S