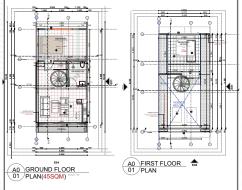

me can be built in as little as 12 weeks.

#### **MODERN CONSTRUCTION:**

A-frames ISM Tetris built utilising are cutting-edge building technologies, guaranteeing the utmost efficiency and safety in every home.

#### LAND CONSERVATION:

ISM Tetris A-frames ensure minimal disturbance to your property during construction.

#### **COST SAVING:**

ISM Tetris A-frames can be constructed for 30% less than similar-sized traditional built homes.

#### PRICE STABILITY:

At ISM Tetris A-frames, we maintain the price throughout the construction phase.

#### HIGH RETURN ON INVESTMENT:

ISM Tetris A-frames offer a high ROI due to their cost-effectiveness and efficiency. Speedy project completion means faster returns on your investment.

## **Our Design Options**





Fusion

45 SQM | 2 BR | 1 T&S













60 SQM 3 BR 2 T&S







## **Our Design Options**



90 SQM | 4 BR | 3 T&S













120 SQM | 5 BR | 4 T&S







#### **EXCLUDING**

- 1. Furniture and appliances
- 2. Foundations and external services
- 3. Any fitout above the standard provided
- 4. External Stairs, verandas, canopies



#### **CONTACT US**

Ananas Centre, Office 5, Ring Road Westlands Nairobi, Kenya

+254 797 968 817

info@tetrishomes.africa www.tetrishomes.africa