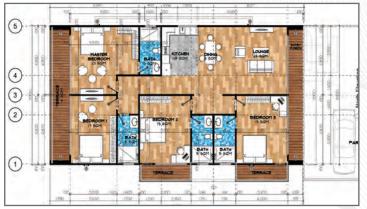

|  |  |
|  |    |  |  |
|  |    |  |  |

#### **MODERN CONSTRUCTION:**

ISM Barn Houses are built utilising cutting-edge building technologies, guaranteeing the utmost efficiency and safety in every home.



#### LAND CONSERVATION:

ISM Barn Houses ensure minimal disturbance to your property during construction.



#### **COST SAVING:**

Barn Houses can be constructed for 30% less than similar-sized traditional built homes.

#### **PRICE STABILITY:**

At ISM Barn Houses, we maintain the price throughout the construction phase.

#### **HIGH RETURN ON INVESTMENT:**

ISM Barn Houses offer a high ROI due to their cost-effectiveness and efficiency. Speedy project completion means faster returns on your investment.

## **Our Design Options**











**RUSTY NAILS** 

# 200 SQM 4 BR 4 T&S





### **Our Design Options**



DREAM CATCHER

# 250 SQM 5 BR 4 T&S





### EXCLUDING

- 1. Furniture and appliances
- 2. Foundations and external services
- 3. Any fitout above the standard provided
- 4. Stairs, roof, verandas , canopies



Ananas Centre, Office 5, Ring Road Westlands Nairobi, Kenya

+254 797 968 817

info@tetrishomes.africa www.tetrishomes.africa