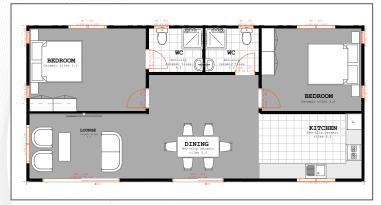

*

ISM Modular Tetris are built utilising cutting-edge building technologies, guaranteeing the utmost efficiency and safety in every home.

#### LAND CONSERVATION:

ISM Modular Tetris ensure minimal disturbance to your property during construction.

#### **COST SAVING:**

ISM Modular Tetris can be constructed for 30% less than similar-sized traditional built homes.

#### PRICE STABILITY:

ISM Modular Tetris, we maintain the price throughout the construction phase.

#### HIGH RETURN ON INVESTMENT:

ISM Modular Tetris offer a high ROI due to their cost-effectiveness and efficiency. Speedy project completion means faster returns on your investment.

## **Our Design Options**



39 SQM | 1 BR | 1 T&S











39 SQM | 1 BR | 1 T&S





## **Our Design Options**



78 SQM | 2 BR | 2 T&S







### **EXCLUDING**

- 1. Furniture and appliances
- 2. Foundations and external services
- 3. Any fitout above the standard provided
- 4. External Stairs, verandas, canopies





Ananas Centre, Office 5, Ring Road Westlands Nairobi, Kenya

+254 797 968 817

info@tetrishomes.africa www.tetrishomes.africa