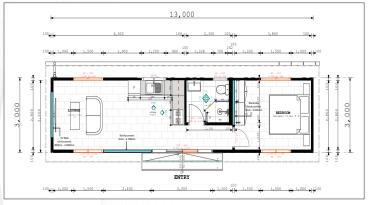

s, meaning your home can be built in as little as 12 weeks.

#### **MODERN CONSTRUCTION:**

ISM Modular Tetris are built utilising cutting-edge building technologies, guaranteeing the utmost efficiency and safety in every home.

#### LAND CONSERVATION:

ISM Modular Tetris ensure minimal disturbance to your property during construction.

#### **COST SAVING:**

ISM Modular Tetris can be constructed for 30% less than similar-sized traditional built homes.

#### PRICE STABILITY:

ISM Modular Tetris, we maintain the price throughout the construction phase.

#### HIGH RETURN ON INVESTMENT:

ISM Modular Tetris offer a high ROI due to their cost-effectiveness and efficiency. Speedy project completion means faster returns on your investment.

## **Our Design Options**



39 SQM | 1 BR | 1 T&S











39 SQM | 1 BR | 1 T&S





## **Our Design Options**



78 SQM | 2 BR | 2 T&S







### **EXCLUDING**

- 1. Furniture and appliances
- 2. Foundations and external services
- 3. Any fitout above the standard provided
- 4. External Stairs, verandas, canopies





Ananas Centre, Office 5, Ring Road Westlands Nairobi, Kenya

+254 797 968 817

info@tetrishomes.africa www.tetrishomes.africa