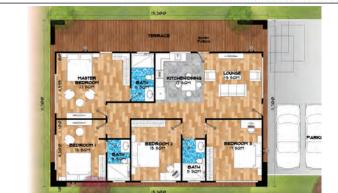

, meaning your home can be built in as little as 12 weeks.

#### **MODERN CONSTRUCTION:**

ISM Tetris Villas are built utilising cutting-edge building technologies, guaranteeing the utmost efficiency and safety in every home.

#### LAND CONSERVATION:

ISM Tetris Villas ensure minimal disturbance to your property during construction.

#### **COST SAVING:**

ISM Tetris Villas can be constructed for 30% less than similar-sized traditional built homes.

#### **PRICE STABILITY:**

ISM Tetris Villas, we maintain the price throughout the construction phase.

#### HIGH RETURN ON INVESTMENT:

ISM Tetris Villas offer a high ROI due to their cost-effectiveness and efficiency. Speedy project completion means faster returns on your investment.

# **Our Design Options**



120 SQM 3 BR 3 T&S















# **Our Design Options**

















## **EXCLUDING**

- 1. Furniture and appliances
- 2. Foundations and external services
- 3. Any fitout above the standard provided
- 4. External Stairs, verandas , canopies



### CONTACT US

Ananas Centre, Office 5, Ring Road Westlands Nairobi, Kenya

+254 797 968 817

info@tetrishomes.africa www.tetrishomes.africa