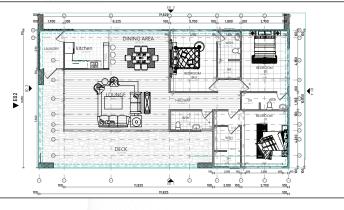

as little as 12 weeks.

#### **MODERN CONSTRUCTION:**

ISM Tetris Villas are built utilising cutting-edge building technologies, guaranteeing the utmost efficiency and safety in every home.

#### LAND CONSERVATION:

ISM Tetris Villas ensure minimal disturbance to your property during construction.

#### **COST SAVING:**

ISM Tetris Villas can be constructed for 30% less than similar-sized traditional built homes.

#### **PRICE STABILITY:**

ISM Tetris Villas, we maintain the price throughout the construction phase.

#### HIGH RETURN ON INVESTMENT:

ISM Tetris Villas offer a high ROI due to their cost-effectiveness and efficiency. Speedy project completion means faster returns on your investment.

# **Our Design Options**



120 SQM 3 BR 3 T&S















# **Our Design Options**

















## **EXCLUDING**

- 1. Furniture and appliances
- 2. Foundations and external services
- 3. Any fitout above the standard provided
- 4. External Stairs, verandas , canopies



### CONTACT US

Ananas Centre, Office 5, Ring Road Westlands Nairobi, Kenya

+254 797 968 817

info@tetrishomes.africa www.tetrishomes.africa