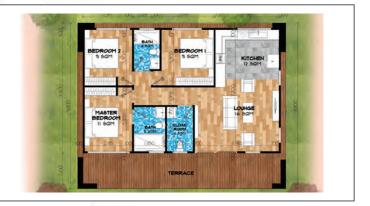

ethods, meaning your home can be built in as little as 12 weeks.

#### **MODERN CONSTRUCTION:**

ISM Tetris Villas are built utilising cutting-edge building technologies, guaranteeing the utmost efficiency and safety in every home.

#### LAND CONSERVATION:

ISM Tetris Villas ensure minimal disturbance to your property during construction.

#### **COST SAVING:**

ISM Tetris Villas can be constructed for 30% less than similar-sized traditional built homes.

#### **PRICE STABILITY:**

ISM Tetris Villas, we maintain the price throughout the construction phase.

#### HIGH RETURN ON INVESTMENT:

ISM Tetris Villas offer a high ROI due to their cost-effectiveness and efficiency. Speedy project completion means faster returns on your investment.

# **Our Design Options**



120 SQM 3 BR 3 T&S















# **Our Design Options**

















## **EXCLUDING**

- 1. Furniture and appliances
- 2. Foundations and external services
- 3. Any fitout above the standard provided
- 4. External Stairs, verandas , canopies



### CONTACT US

Ananas Centre, Office 5, Ring Road Westlands Nairobi, Kenya

+254 797 968 817

info@tetrishomes.africa www.tetrishomes.africa