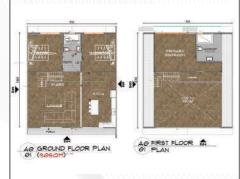

as little as 12 weeks.

#### **MODERN CONSTRUCTION:**

A-frames ISM Tetris built utilising are cutting-edge building technologies, guaranteeing the utmost efficiency and safety in every home.

#### LAND CONSERVATION:

ISM Tetris A-frames ensure minimal disturbance to your property during construction.

#### **COST SAVING:**

ISM Tetris A-frames can be constructed for 30% less than similar-sized traditional built homes.

#### PRICE STABILITY:

At ISM Tetris A-frames, we maintain the price throughout the construction phase.

#### HIGH RETURN ON INVESTMENT:

ISM Tetris A-frames offer a high ROI due to their cost-effectiveness and efficiency. Speedy project completion means faster returns on your investment.

## **Our Design Options**





60 SQM | 3 BR | 2 T&S









90 SQM 4 BR 3 T&S









## **Our Design Options**





120 SQM | 5 BR | 4 T&S







#### **EXCLUDING**

- 1. Furniture and appliances
- 2. Foundations and external services
- 3. Any fitout above the standard provided
- 4. External Stairs, verandas, canopies



#### **CONTACT US**

Aspire Center, 4<sup>th</sup> Floor, Waiyaki Way, **Westlands Nairobi, Kenya** 

+254 797 968 817

info@tetrishomes.africa www.tetrishomes.africa