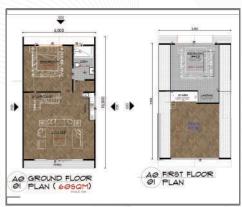

ng your home can be built in as little as 12 weeks.

#### **MODERN CONSTRUCTION:**

A-frames ISM Tetris built utilising are cutting-edge building technologies, guaranteeing the utmost efficiency and safety in every home.

#### LAND CONSERVATION:

ISM Tetris A-frames ensure minimal disturbance to your property during construction.

#### **COST SAVING:**

ISM Tetris A-frames can be constructed for 30% less than similar-sized traditional built homes.

#### PRICE STABILITY:

At ISM Tetris A-frames, we maintain the price throughout the construction phase.

#### HIGH RETURN ON INVESTMENT:

ISM Tetris A-frames offer a high ROI due to their cost-effectiveness and efficiency. Speedy project completion means faster returns on your investment.

## **Our Design Options**





60 SQM | 3 BR | 2 T&S









90 SQM 4 BR 3 T&S









## **Our Design Options**





120 SQM | 5 BR | 4 T&S







#### **EXCLUDING**

- 1. Furniture and appliances
- 2. Foundations and external services
- 3. Any fitout above the standard provided
- 4. External Stairs, verandas, canopies



#### **CONTACT US**

Aspire Center, 4<sup>th</sup> Floor, Waiyaki Way, **Westlands Nairobi, Kenya** 

+254 797 968 817

info@tetrishomes.africa www.tetrishomes.africa