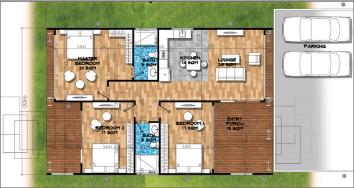

hods, meaning your home can be built in as little as 12 weeks.



#### **COST SAVING:**

Barn Houses can be constructed for 30% less than similar-sized traditional built homes.



#### **MODERN CONSTRUCTION:**

ISM Barn Houses are built utilising cutting-edge building technologies, guaranteeing the utmost efficiency and safety in every home.



#### PRICE STABILITY:

At ISM Barn Houses, we maintain the price throughout the construction phase.



#### LAND CONSERVATION:

ISM Barn Houses ensure minimal disturbance to your property during construction.



#### HIGH RETURN ON INVESTMENT:

ISM Barn Houses offer a high ROI due to their cost-effectiveness and efficiency. Speedy project completion means faster returns on your investment.



## **Our Design Options**



120 SQM | 3 BR | 3 T&S









0)2



200 SQM | 4 BR | 4 T&S





## **Our Design Options**





DREAM CATCHER

## 250 SQM | 5 BR | 4 T&S







#### **EXCLUDING**

- 1. Furniture and appliances
- 2. Foundations and external services
- 3. Any fitout above the standard provided
- 4. Stairs, roof, verandas, canopies





Aspire Center, 4<sup>th</sup> Floor, Waiyaki Way, Westlands Nairobi, Kenya

+254 797 968 817

info@tetrishomes.africa www.tetrishomes.africa

CONTACT US