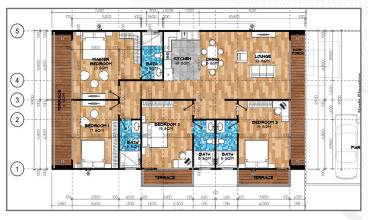

t in as little as 12 weeks.



#### **COST SAVING:**

Barn Houses can be constructed for 30% less than similar-sized traditional built homes.



#### **MODERN CONSTRUCTION:**

ISM Barn Houses are built utilising cutting-edge building technologies, guaranteeing the utmost efficiency and safety in every home.



#### PRICE STABILITY:

At ISM Barn Houses, we maintain the price throughout the construction phase.



#### LAND CONSERVATION:

ISM Barn Houses ensure minimal disturbance to your property during construction.



#### HIGH RETURN ON INVESTMENT:

ISM Barn Houses offer a high ROI due to their cost-effectiveness and efficiency. Speedy project completion means faster returns on your investment.



## **Our Design Options**



120 SQM | 3 BR | 3 T&S









0)2



200 SQM | 4 BR | 4 T&S





## **Our Design Options**





DREAM CATCHER

## 250 SQM | 5 BR | 4 T&S







#### **EXCLUDING**

- 1. Furniture and appliances
- 2. Foundations and external services
- 3. Any fitout above the standard provided
- 4. Stairs, roof, verandas, canopies





Aspire Center, 4<sup>th</sup> Floor, Waiyaki Way, Westlands Nairobi, Kenya

+254 797 968 817

info@tetrishomes.africa www.tetrishomes.africa

CONTACT US